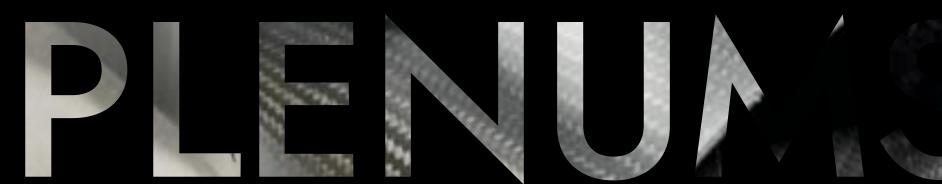

Image Title: Partee Racing Carbon Fiber Plenum for the BMW S65 Image Alt Text: Black carbon fiber velocity stacks for the BMW S62 n a carbon fiber intake plenum for the BMW S62

Text and Image

Background Fill: #000000
Intersect

#### S62 Carbon Fiber Intake Plenum

Applications: S62

Finally: A complete carbon fiber plenumtop AND bottom-for the BMW S62. Made from multiple layers of pre-preg carbon fiber baked in an autoclave, hand trimmed, then fitted with billet aluminum connectors made in our machine shop. The Partee Racing S62 carbon fiber plenum bolts directly to the engine's throttle bodies with the provided bolts and gaskets, displacing the ridiculous stock rubber plenum gaskets and hose clamps and eliminating the need for expensive aluminum plenum plates (and with them, the gratuitous heat such plates retain). As a result of this clever design, plenum air volume is materially increased, air intake temperatures are materially reduced (especially when combined with the separately available under plenum heat exchanger delete kit), and both the appearance and the intake