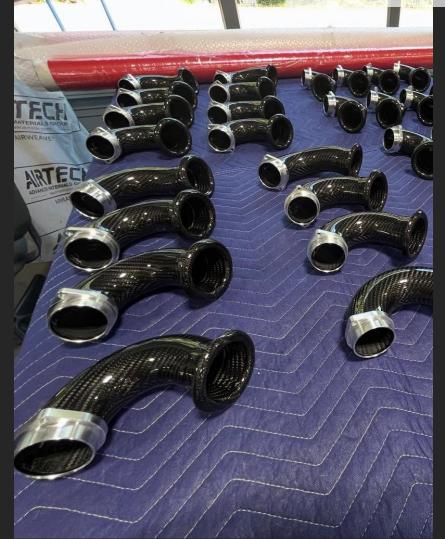

Image Title: S62 Carbon Fiber Velocity Stacks Image Alt Text: A group of carbon fiber velocity stacks for the BMW S62 on a purple surface

#### S62 Carbon Fiber Velocity Stacks

Applications: S62

Our carbon fiber velocity stacks are made in house with precision manufacturing in an effort to correct the known deficits of the factory S62 velocity stacks. Their unique design allows for up to 22whp increased as well as improved fit and finish over stock.

Body Text Alignment: Justified

See Product

On hover: Border color #116DFF, Text color: 116DFF Link:

https://parteeracing.com/store/bmwtune/bmw-m/e39-m5/other-upgradesservices-e39-m5/e39-m5-s62velocity-stacks/