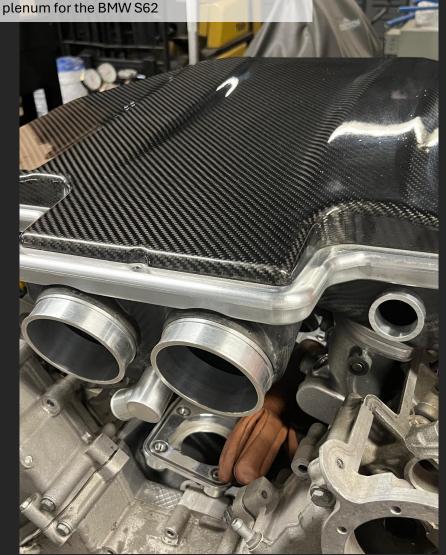

Image Title: S65 Carbon Fiber Intake Plenum Image Alt Text: A black carbon fiber intake plenum for the BMS S65 on a table

See next page.

Image Title: S62 Carbon Fiber Intake Plenum Image Alt Text: A black carbon fiber intake plenum for the BMW S62

### S65 Carbon Fiber Intake Plenum

Applications: S65

Our carbon fiber plenum for the BMW S65 is a work of art: Made from multiple layers of pre-preg carbon fiber, baked in an autoclave, and adorned with custom billet fittings made in our machine shop, we believe this is the best looking S65 carbon fiber plenum on the market. Standard version is glossy, but for additional expense, available in matte or "show" finishes. But it is not all show and no go: By eliminating the stock plenum's topside "ribs," we not only created a cleaner look, we enhanced plenum air volume and made sufficient room for cleaner air flow into the included billet straight velocity stacks. Multiple in-house dyno runs on our Dynojet XLC424 showed a consistent increase of 10ft lbs. of torque below the 5250 rpm crossover point and a